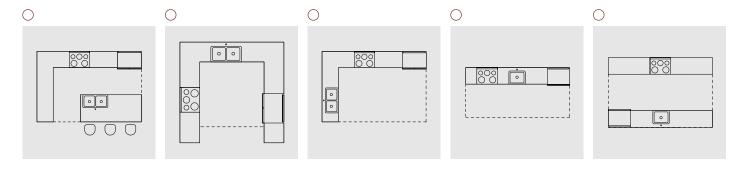

| a list of rec | ommended made ir   | nstallers? Y/N       |              |                |                    |     |
| Room     | s require   | d () Kitch    | ien ⊝Pantry ⊝l     | _aundry              | om () War    | drobes 0       | ther:              |     |

#### Wishlist

| Desired look:    | Door style:                          |  |  |  |
|------------------|--------------------------------------|--|--|--|
| Benchtops style: | Have you sourced any appliances? Y/N |  |  |  |
| Budget range:    | \$5,000—\$7,000                      |  |  |  |
|                  | \$7,000—\$10,000                     |  |  |  |
|                  | \$10,000—\$15,000                    |  |  |  |
|                  | \$15,000+                            |  |  |  |

# Layout Tick the closest one



#### Measurements

| Floor to ceiling height (mm):       | Floor to windowsill height (mm):           |  |  |  |
|-------------------------------------|--------------------------------------------|--|--|--|
| Window to wall height (mm):         | Doorway to wall length (mm):               |  |  |  |
| Floor to water waste height (mm):   | Floor to current water source height (mm): |  |  |  |
| Cabinetry height (mm):              | Double stack: Y/N                          |  |  |  |
| Floor to ceiling cabinets (mm): Y/N | Trims/skirts: Y / N                        |  |  |  |



### Measure and plan your space:



Note: One square represents 100 mm.

### **Finishes**

### Doors Profile/Style: Finish: Colour: Profile/Style: Finish: Colour: Handle type: Supplied by MADE: Y/N Benchtop Type: