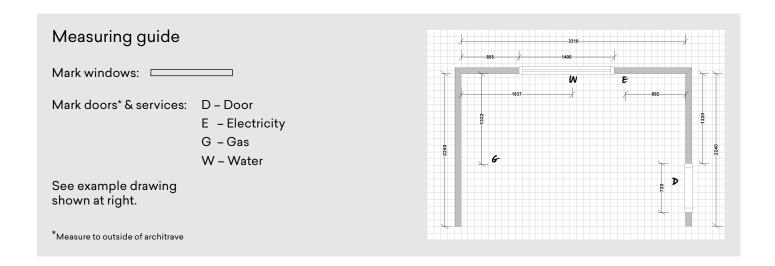

#### Measurements

| Floor to ceiling height (mm):       | Floor to windowsill height (mm):           |  |  |  |
|-------------------------------------|--------------------------------------------|--|--|--|
| Window to wall height (mm):         | Doorway to wall length (mm):               |  |  |  |
| Floor to water waste height (mm):   | Floor to current water source height (mm): |  |  |  |
| Cabinetry height (mm):              | Double stack: Y/N                          |  |  |  |
| Floor to ceiling cabinets (mm): Y/N | Trims/skirts: Y / N                        |  |  |  |

### Measure and plan your space:

Note: One square represents 100 mm.