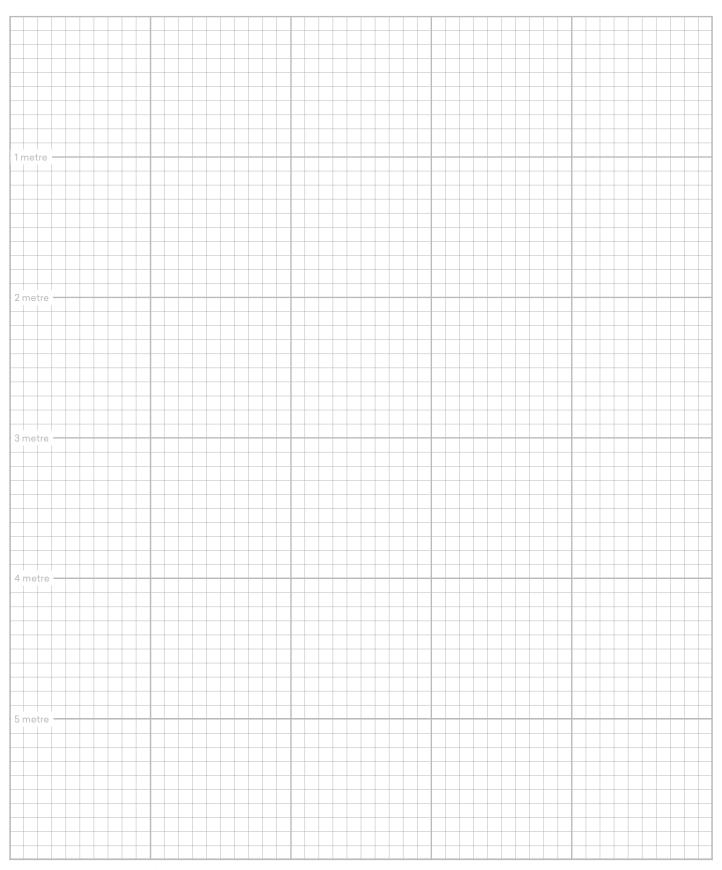

|  |  |
|                  | \$10,000—\$15,000                    |  |  |  |
|                  | \$15,000+                            |  |  |  |

# Layout Tick the closest one



#### Measurements

| Floor to ceiling height (mm):       | Floor to windowsill height (mm):           |  |  |  |
|-------------------------------------|--------------------------------------------|--|--|--|
| Window to wall height (mm):         | Doorway to wall length (mm):               |  |  |  |
| Floor to water waste height (mm):   | Floor to current water source height (mm): |  |  |  |
| Cabinetry height (mm):              | Double stack: Y/N                          |  |  |  |
| Floor to ceiling cabinets (mm): Y/N | Trims/skirts: Y / N                        |  |  |  |



### Measure and plan your space:



Note: One square represents 100 mm.

### **Finishes**

### Doors Profile/Style: Finish: Colour: Profile/Style: Finish: Colour: Handle type: Supplied by MADE: Y/N Benchtop Type: Substrate required: Y/N Thickness: Shadow line required: Y/N Type: Substrate required: Y/N Thickness: Shadow line required: Y/N Splashback Kicker Bulkhead Type: Type: Type: **Appliances** Cooktop model #: Cooktop size (cm): Cooktop type: Cooktop notes: Rangehood size (cm): Rangehood type: Rangehood model #: Rangehood notes: Oven model #: Oven size (cm): Oven type: Oven notes: Dishwasher size (cm): Dishwasher model #: Dishwasher type:

Refrigerator type:

Dishwasher notes:

Refrigerator notes:

Refrigerator size (cm):

Refrigerator model #:

## Plumbing

## Sinks Sink 1 type: O Top mount O Bottom mount O Farmhouse