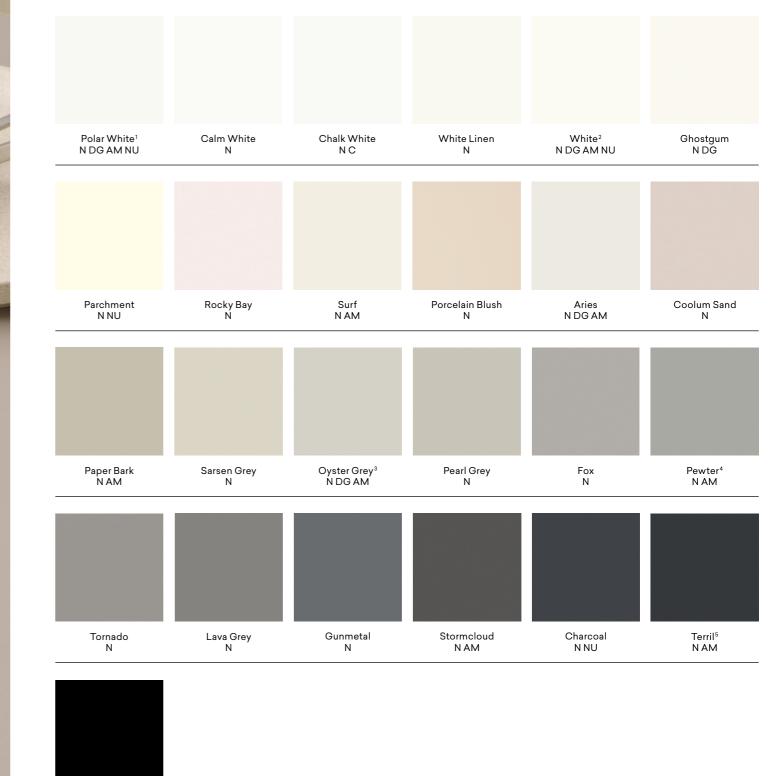

### Whites & Neutrals

Laminex Whites & Neutrals offers a range of base tones giving each shade its distinctive character. Often inspired by nature, neutrals offer raw, organic characteristics ranging from lighter tones to a selection of dark colours featuring deep, smokey greys through to intense charcoals and blacks.

### Whites & Neutrals

-li-

Black N AM NU

N Natural Finish NU Nuance Finish Legend

DG Diamond Gloss AM AbsoluteMatte Finish