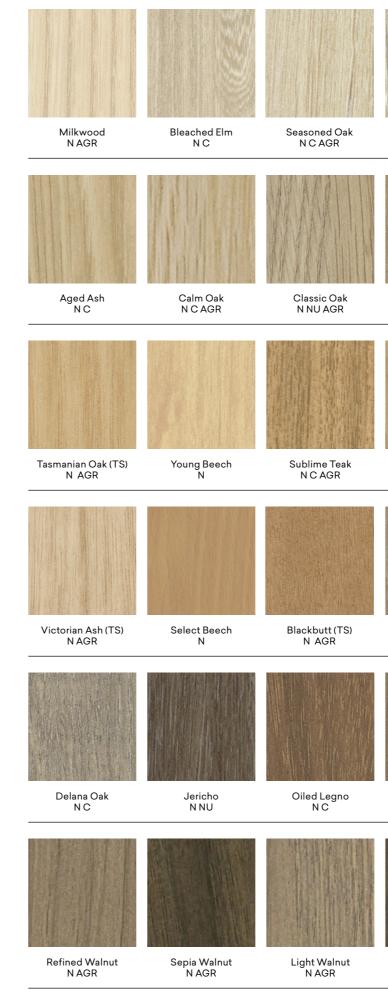

### Woodgrains

(TS) Laminex TrueScale®: lengths of up to 3600mm can be achieved with no repeat, for true to life results and remarkable authenticity.

F

Flint Finish

AM AbsoluteMatte Finish

S Silk Finish

AG AbsoluteGloss Finish

N Natural Finish

NU Nuance Finish

Legend

Whitewashed Oak N C AGR

Raw Birchply N C

Natural Ash N

Planked Urban Oak N C AGR

Rotary Hoop Pine (TS) N AGR

Curly Birch N

Elegant Oak N C AGR

Spotted Gum (TS) N AGR

Honey Elm N C

Rural Oak N C AGR

Natural Walnut N C AGR

Avignon Walnut N S C

Danish Walnut N C

Natural Teak N NU AGR

Light Jarrah (TS) N AGR

Aged Walnut N C

Milano Walnut N

Jarrah Legno N C

Legend

N Natural Finish NU Nuance Finish

S Silk Finish AG AbsoluteGloss Finish

C Chalk Finish AGR AbsoluteGrain Finish