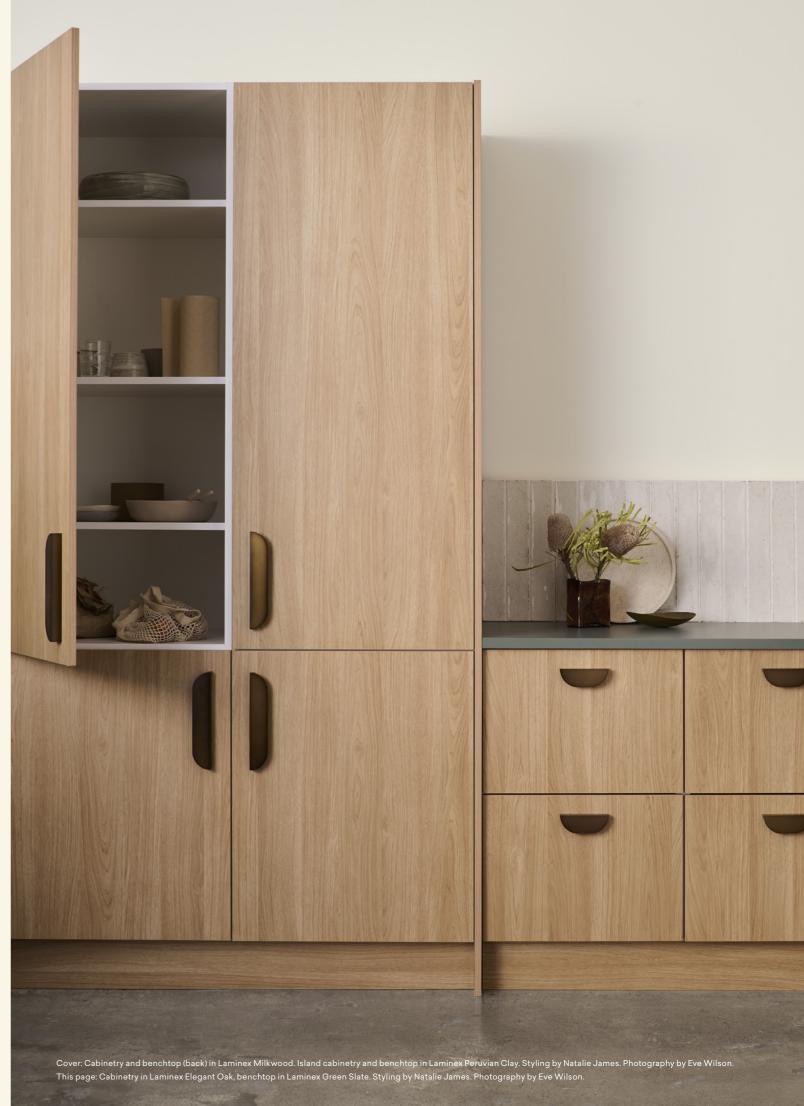

# by Laminex

3

-

Ĩ

---

----

### Range Brochure

### What is MADE?

## Modular joinery for modern spaces.

MADE by Laminex is a system of pre-assembled base cabinets, doors and benchtops paired with planning and design support as well as home delivery – all designed to take the stress out of creating your new space.



Navigating the range

### Made individual.

MADE by Laminex is available in a range of décors from the Laminex Colour Collection. The range is categorised into four décor categories: Whites & Neutrals, Accents, Woodgrains and Minerals – globally inspired and adapted for all Australians to enjoy.



### Whites & Neutrals

Laminex Whites & Neutrals offers a range of base tones giving each shade its distinctive character. Often inspired by nature, neutrals offer raw, organic characteristics ranging from lighter tones to a selection of dark colours featuring deep, smokey greys through to intense charcoals and blacks.

### Woodgrains

Laminex Woodgrain surfaces beautifully reflect the authentic textures and tones of solid timbers. In a market first, our Laminex TrueScale® range allows large s