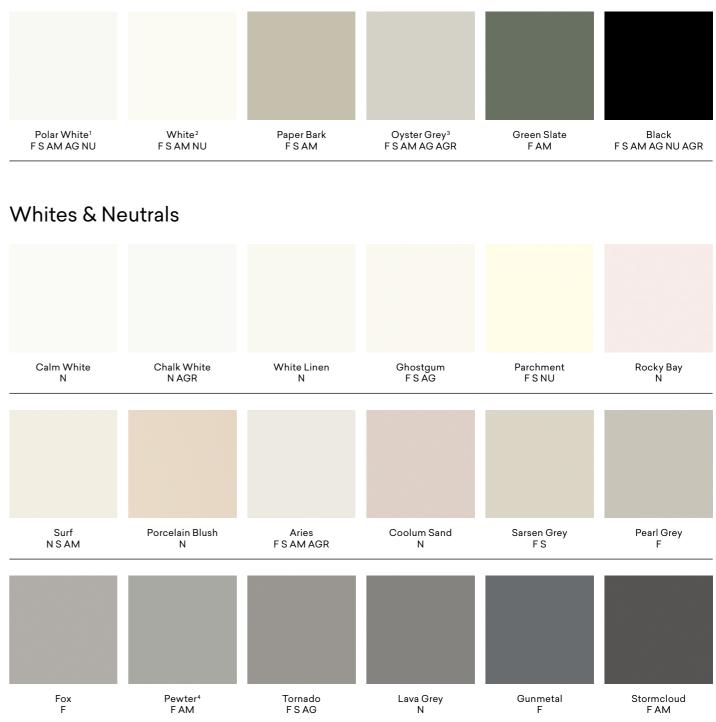

### Made individual.

MADE by Laminex is available in a range of décors from the Laminex Colour Collection. The range is categorised into four décor categories: Whites & Neutrals, Accents, Woodgrains and Minerals – globally inspired and adapted for all Australians to enjoy.

### Whites & Neutrals

Laminex Whites & Neutrals offers a range of base tones giving each shade its distinctive character. Often inspired by nature, neutrals offer raw, organic characteristics ranging from lighter tones to a selection of dark colours featuring deep, smokey greys through to intense charcoals and blacks.

### Accents

The Laminex Accents range is an evolving palette of décors that reflect shifting design trends. Accent colours can help lift and add impact with soft and delicate pastels to brilliant bolds, or even create whole rooms of pop and vibrancy.