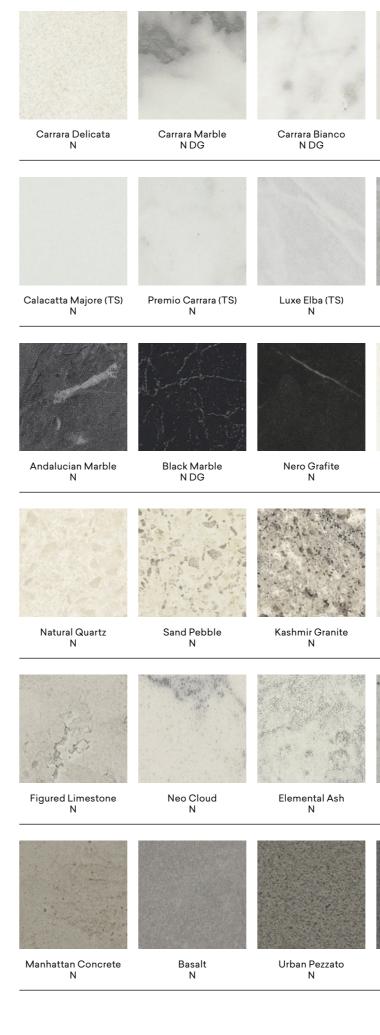

### Minerals

The Minerals range is inspired by the textural beauty of natural stone and concrete surfaces. In a market first, our Laminex TrueScale® range allows large scale surfaces to be created without repeat. Marble décors offer timeless sophistication whilst our aggregates deliver a luxurious look of natural stone, quartz and terrazzo styles. Our concrete décors are raw and unrefined, bringing a sense of lasting durability.

### Minerals

Avenza Bianco N DG

Catalana Marble Ν

Marmor Torino Ν

Marmo Grigio (TS) N

Grigio Grafite N DG

Ferro Grafite N

White Valencia N DG

Pure Mineralstone II N DG

Pietra Cloud N

Pearl Concrete N

Terrazzino Perlato N

Fresh Snow N DG

Raw Zinc N DG

Tumbled Terrazzo N

Limed Concrete N DG

Raw Nickel N DG

Jordan Stone N

Greystone N