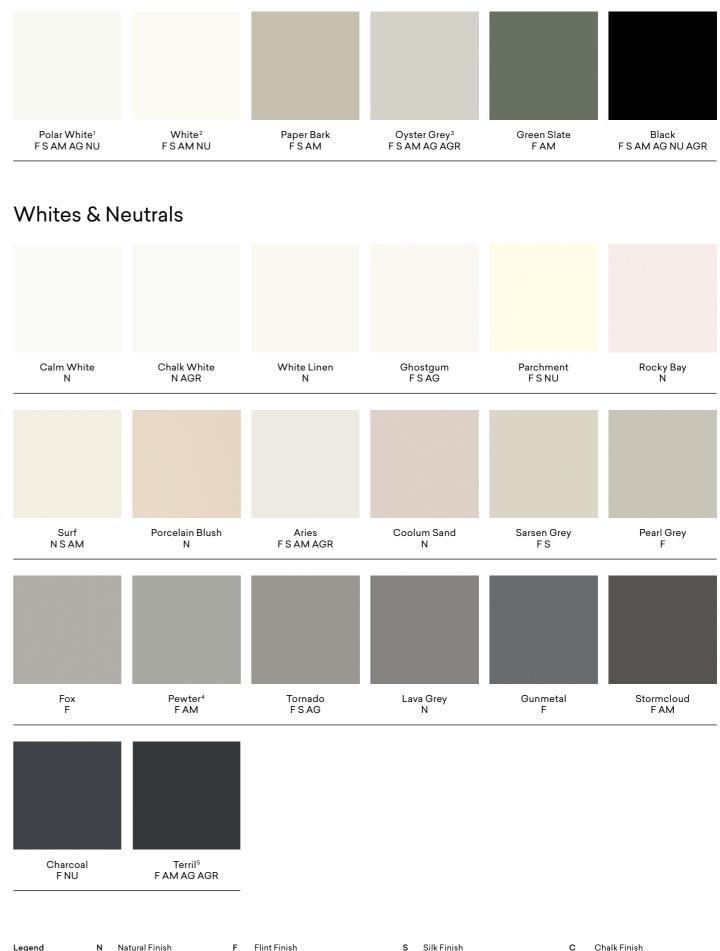

### Whites & Neutrals

Laminex Whites & Neutrals offers a range of base tones giving each shade its distinctive character. Often inspired by nature, neutrals offer raw, organic characteristics ranging from lighter tones to a selection of dark colours featuring deep, smokey greys through to intense charcoals and blacks.

N Natural Finish

NU Nuance Finish

Legend

Whitewashed Oak N C AGR

Raw Birchply N C

Natural Ash N

Planked Urban Oak N C AGR

Rotary Hoop Pine (TS) N AGR

Natural Teak N NU AGR

Light Jarrah (TS) N AGR

Aged Walnut N C

Milano Walnut N

Jarrah Legno N C

Legend

N Natural Finish NU Nuance Finish

S Silk Finish AG AbsoluteGloss Finish